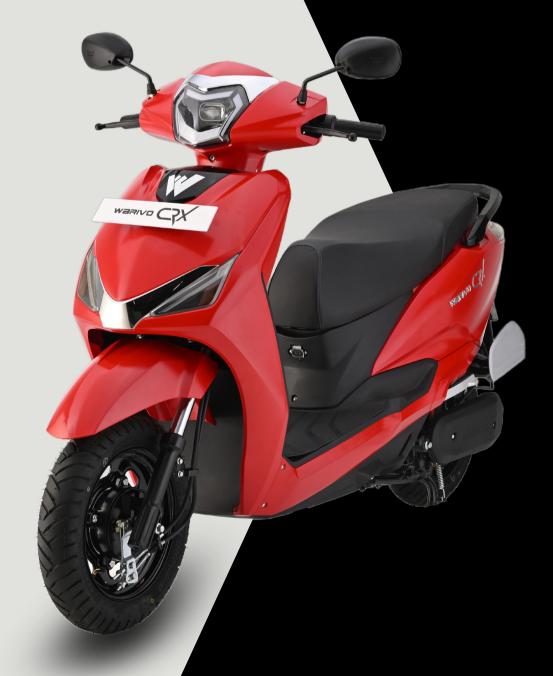

# **WARIVO**

PROJECTOR/LED

830 MM LONG & COMFORTABLE

\_\_\_\_

FRONT: 12 INCH REAR: 12 INCH

CBS, Double Drum 130 mm

Introductory Price ₹ 79,999/-

Experience the comfortable riding with ergonomic features, cushioned seats, and precision-engineered suspension, CRX ensures a relaxing journey, no matter the terrain. We've crafted each detail to deliver unmatched comfort, so you can enjoy the ride from start to finish.